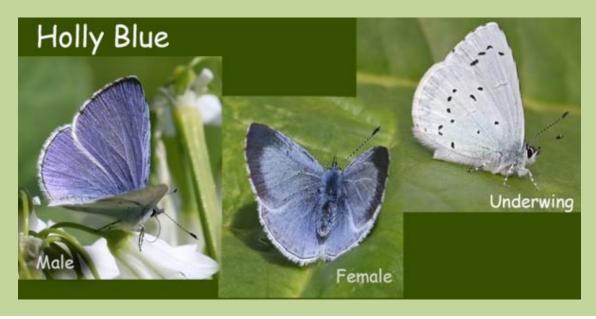

## **Mainly Blue Butterflies**

Common Blue Polyommatus icarus – usually seen from May to September

Holly Blue Celastrina argiolus - usually seen from mid-March until early June and again in August