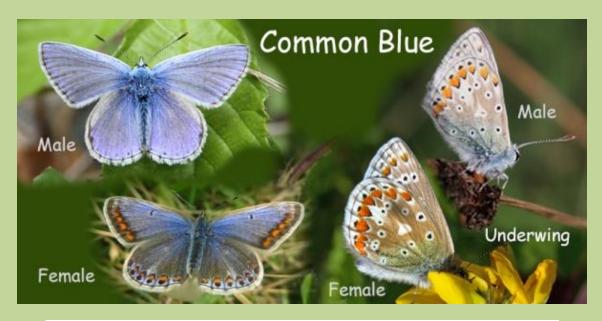

## **Mainly Blue Butterflies**

Common Blue Polyommatus icarus – usually seen from May to September

Holly Blue Celastrina argiolus - usually seen from mid-March until early June and again in August