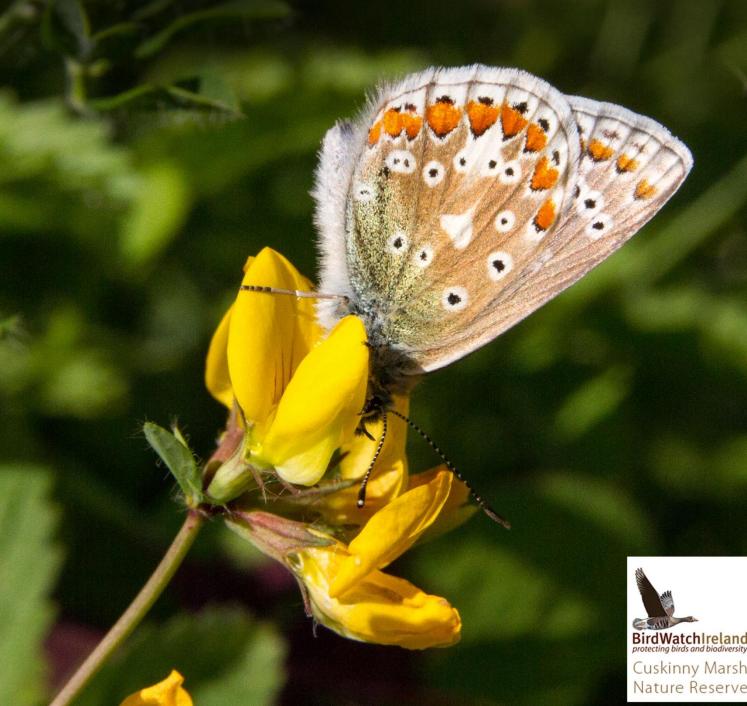

## **Mainly Blue Butterflies**

Common Blue Polyommatus icarus – usually seen from May to September

Holly Blue Celastrina argiolus - usually seen from mid-March until early June and again in August