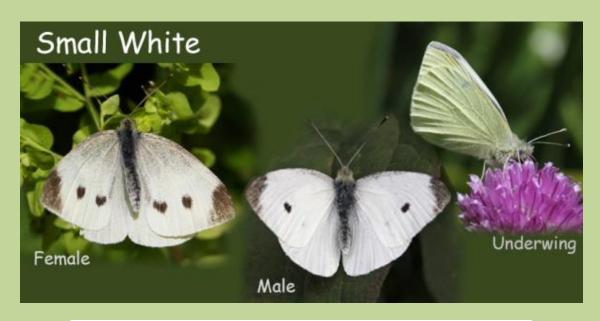

## **Mainly White Butterflies**

Small White Pieris rapae – usually seen from April to end of August

Large White Pieris brassicae – usually seen from April to beginning of October

Orange-tip Anthocharis cardamines – usually seen from April to early June